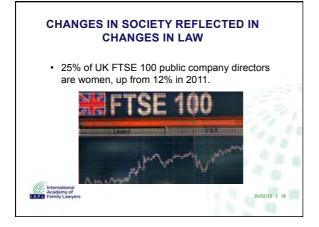

#### CHANGES IN SOCIETY REFLECTED IN CHANGES IN LAW

Care of children is increasingly shared between the father and mother.