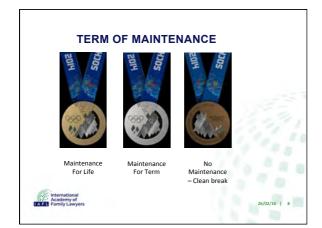

### SPOUSAL MAINTENANCE

- Maintenance always variable upwards and downwards.
- Either spouse can apply to end or "capitalise" maintenance.

26/02/16 | 12

26/02/16 | 13

26/02/16 | 14